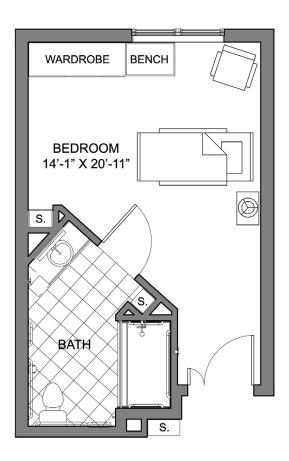

# A Place to Call Home

Cohen-Rosen House is a LEED (Leadership in Energy and Environmental Design) Silver certified building that features a private studio apartment for each of our residents with its own private bathroom and shower.

**PALISADE** 1 bedroom / 1 bath