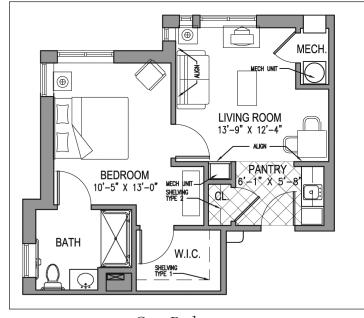

## **FLOORPLAN**

Two Bedroom

Two Bedroom Deluxe

One Bedroom

One Bedroom

Dimensions are approximate. Apartment sizes vary.