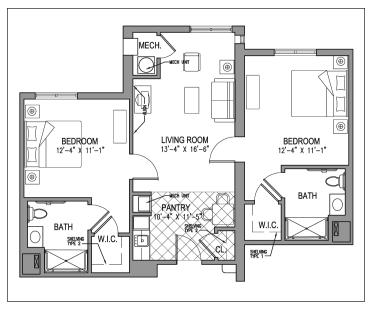

## **FLOORPLAN**

Two Bedroom

Two Bedroom Deluxe

One Bedroom

One Bedroom

Dimensions are approximate. Apartment sizes vary.