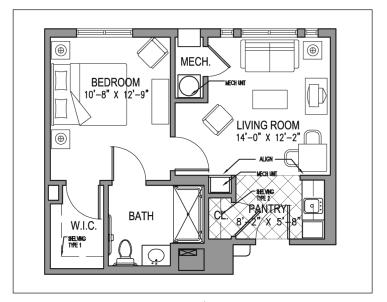

## **FLOORPLAN**

Two Bedroom

Two Bedroom Deluxe

One Bedroom

One Bedroom

Dimensions are approximate. Apartment sizes vary.