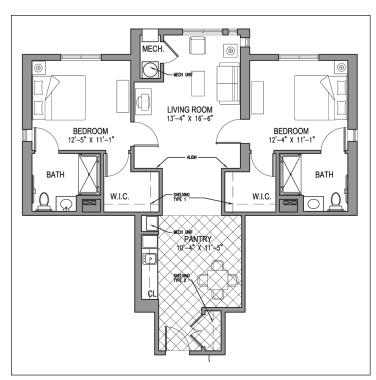

## **FLOORPLAN**

Two Bedroom

Two Bedroom Deluxe

One Bedroom

One Bedroom

Dimensions are approximate. Apartment sizes vary.