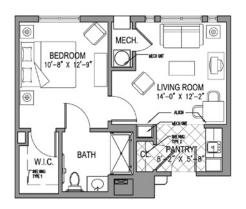

# **Spacious Apartment Homes**

Landow House offers a selection of 1- and 2-bedroom apartment homes. Our Resident Services Coordinator will assist with your transition.

THE FOXHALL 2 bedroom / 2 bath

THE DUPONT 1 bedroom / 1 bath

THE GEORGETOWN 2 bedroom / 2 bath

THE KALORAMA 1 bedroom / 1 bath