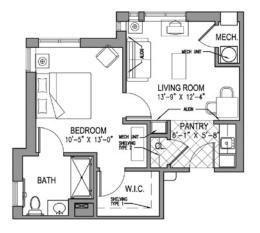

# **Spacious Apartment Homes**

Landow House offers a selection of 1- and 2-bedroom apartment homes. Our Resident Services Coordinator will assist with your transition.

THE FOXHALL 2 bedroom / 2 bath

THE DUPONT 1 bedroom / 1 bath

THE GEORGETOWN 2 bedroom / 2 bath

THE KALORAMA 1 bedroom / 1 bath