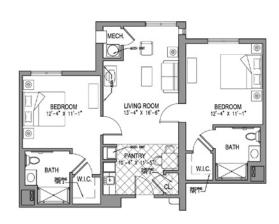

# **Spacious Apartment Homes**

Landow House offers a selection of 1- and 2-bedroom apartment homes. Our Resident Services Coordinator will assist with your transition.

THE FOXHALL 2 bedroom / 2 bath

THE DUPONT 1 bedroom / 1 bath

THE GEORGETOWN 2 bedroom / 2 bath

THE KALORAMA 1 bedroom / 1 bath