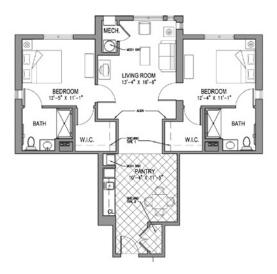

# **Spacious Apartment Homes**

Landow House offers a selection of 1- and 2-bedroom apartment homes. Our Resident Services Coordinator will assist with your transition.

THE FOXHALL 2 bedroom / 2 bath

THE DUPONT 1 bedroom / 1 bath

THE GEORGETOWN 2 bedroom / 2 bath

THE KALORAMA 1 bedroom / 1 bath