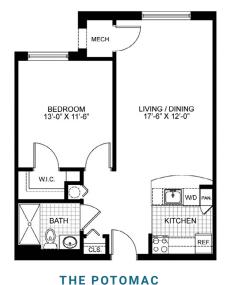

# **LUNCH MENU**

» A variety of sandwiches, salads, and desserts

#### **DINNER MENU**

- » Chicken matzo ball soup Gefilte fish, tossed salad
- » Baked salmon Quinoa pilaf, green beans with onions
- » Braised beef brisket Country mashed potatoes, green beans
- » Roasted chicken leg Sautéed cabbage, country mashed potatoes
- » Chocolate mousse











## **Spacious Apartment Homes**

Ring House offers a selection of studio, 1- and 2-bedroom apartment homes. There are select floorplans at below-market rates to qualified individuals. Our Resident Services Coordinator will assist with your transition.



THE CONGRESSIONAL 2 bedroom / 1 bath / ~880 sq ft



THE WOODMONT 2 bedroom / 2 bath / ~865 sq ft



THE KENSINGTON Studio / ~415 sq ft



THE STRATHMORE 1 bedroom / 1 bath / ~548 sq ft



1 bedroom / 1 bath / ~628 sq ft



# The Congressional

2 Bedroom / 1 Bath / approximately 880 sq ft





### The Woodmont

2 Bedroom / 2 Bath / approximately 865 sq ft





### The Strathmore

1 Bedroom / 1 Bath / approximately 548 sq ft





### The Potomac

1 Bedroom / 1 Bath / approximately 628 sq ft





# The Kensington

Studio / approximately 415 sq ft







### **Apartment Rates**

#### **MONTHLY RATES**

THE KENSINGTON (STUDIO) .....\$4,632\* THE STRATHMORE (STANDARD 1BR) .....\$5,111\* THE POTOMAC (DELUXE 1BR).....\$5,535\* THE CONGRESSIONAL (2BR, 1BA) .....\$7,066\* THE WOODMONT (2BR. 2BA) ......\$7.156-7.370\* SECOND RESIDENT \$1.092 additional



A one-time community fee will be due at the time of lease signing.

ALL STANDARD APARTMENTS \$6,000





### Your independent liv