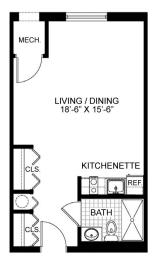

syrup, matzo brie and oatmeal with fruit
- » Fresh brewed coffee and tea selection

#### **LUNCH MENU**

» A variety of sandwiches, salads, and desserts

#### **DINNER MENU**

- » Chicken matzo ball soup Gefilte fish, tossed salad
- » Baked salmon Quinoa pilaf, green beans with onions
- » Braised beef brisket Country mashed potatoes, green beans
- » Roasted chicken leg Sautéed cabbage, country mashed potatoes
- » Chocolate mousse











## **Spacious Apartment Homes**

Ring House offers a selection of studio, 1- and 2-bedroom apartment homes. There are select floorplans at below-market rates to qualified individuals. Our Resident Services Coordinator will assist with your transition.



THE CONGRESSIONAL 2 bedroom / 1 bath / ~880 sq ft



THE WOODMONT 2 bedroom / 2 bath / ~865 sq ft



THE KENSINGTON Studio / ~415 sq ft



THE STRATHMORE 1 bedroom / 1 bath / ~548 sq ft



1 bedroom / 1 bath / ~628 sq ft



# The Congressional

2 Bedroom / 1 Bath / approximately 880 sq ft





### The Woodmont

2 Bedroom / 2 Bath / approximately 865 sq ft





### The Strathmore

1 Bedroom / 1 Bath / approximately 548 sq ft





### The Potomac

1 Bedroom / 1 Bath / approximately 628 sq ft





# The Kensington

Studio / approximately 415 sq ft







### **Apartment Rates**

#### **MONTHLY RATES**

THE KENSINGTON (STUDIO) .....\$4,632\* THE STRATHMORE (STANDARD 1BR) .....\$5,111\* THE POTOMAC (DELUXE 1BR).....\$5,535\* THE CONGRESSIONAL (2BR, 1BA) .....\$7,066\* THE WOODMONT (2BR. 2BA) ......\$7.156-7.370\* SECOND RESIDENT \$1.092 additional



A one-time community fee will be due at t