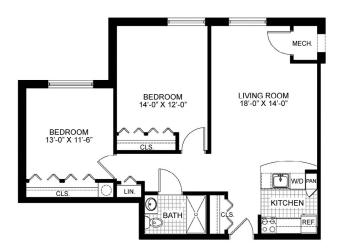

hoice of juices, fresh-baked muffins and cereals
- » Hot entrées such as scrambled eggs, waffles with syrup, matzo brie and oatmeal with fruit
- » Fresh brewed coffee and tea selection

#### **LUNCH MENU**

» A variety of sandwiches, salads, and desserts

#### **DINNER MENU**

- » Chicken matzo ball soup Gefilte fish, tossed salad
- » Baked salmon Quinoa pilaf, green beans with onions
- » Braised beef brisket Country mashed potatoes, green beans
- » Roasted chicken leg Sautéed cabbage, country mashed potatoes
- » Chocolate mousse











## **Spacious Apartment Homes**

Ring House offers a selection of studio, 1- and 2-bedroom apartment homes. There are select floorplans at below-market rates to qualified individuals. Our Resident Services Coordinator will assist with your transition.



THE CONGRESSIONAL 2 bedroom / 1 bath / ~880 sq ft



THE WOODMONT 2 bedroom / 2 bath / ~865 sq ft



THE KENSINGTON Studio / ~415 sq ft



THE STRATHMORE 1 bedroom / 1 bath / ~548 sq ft



1 bedroom / 1 bath / ~628 sq ft



# The Congressional

2 Bedroom / 1 Bath / approximately 880 sq ft





### The Woodmont

2 Bedroom / 2 Bath / approximately 865 sq ft





### The Strathmore

1 Bedroom / 1 Bath / approximately 548 sq ft





### The Potomac

1 Bedroom / 1 Bath / approximately 628 sq ft





# The Kensington

Studio / approximately 415 sq ft







### **Apartment Rates**

#### **MONTHLY RATES**

THE KENSINGTON (STUDIO) .....\$4,632\* THE STRATHMORE (STANDARD 1BR) .....\$5,111\* THE POTOMAC (DELUXE 1BR).....\$5,535\* THE CONGRESSIONAL (2BR, 1BA) .....\$7,066\* THE WOODMONT (2BR. 2BA)