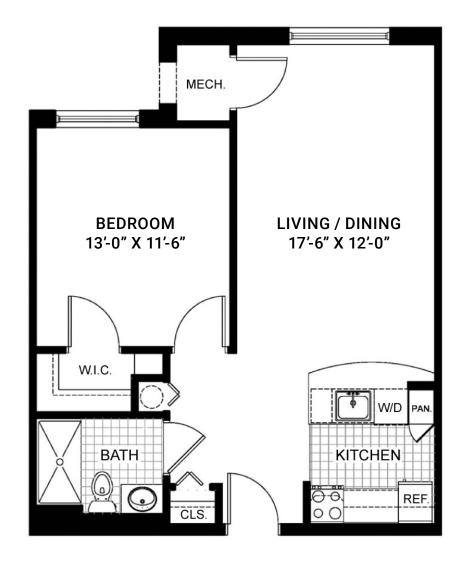

mashed potatoes
- » Chocolate mousse











## **Spacious Apartment Homes**

Ring House offers a selection of studio, 1- and 2-bedroom apartment homes. There are select floorplans at below-market rates to qualified individuals. Our Resident Services Coordinator will assist with your transition.



THE CONGRESSIONAL 2 bedroom / 1 bath / ~880 sq ft



THE WOODMONT 2 bedroom / 2 bath / ~865 sq ft



THE KENSINGTON Studio / ~415 sq ft



THE STRATHMORE 1 bedroom / 1 bath / ~548 sq ft



1 bedroom / 1 bath / ~628 sq ft



# The Congressional

2 Bedroom / 1 Bath / approximately 880 sq ft





### The Woodmont

2 Bedroom / 2 Bath / approximately 865 sq ft





### The Strathmore

1 Bedroom / 1 Bath / approximately 548 sq ft





### The Potomac

1 Bedroom / 1 Bath / approximately 628 sq ft





# The Kensington

Studio / approximately 415 sq ft







### **Apartment Rates**

#### **MONTHLY RATES**

THE KENSINGTON (STUDIO) .....\$4,632\* THE STRATHMORE (STANDARD 1BR) .....\$5,111\* THE POTOMAC (DELUXE 1BR).....\$5,535\* THE CONGRESSIONAL (2BR, 1BA) .....\$7,066\* THE WOODMONT (2BR. 2BA) ......\$7.156-7.370\* SECOND RESIDENT \$1.092 additional



A one-time community fee will be due at the time of lease signing.

ALL STANDARD APARTMENTS \$6,000





### Your independent living rental package includes:

- » Spacious Ring House apartment with beautifully appointed luxury kitchens and bathrooms
- Kosher breakfast and dinner
- » State-of-the-art personal emergency response system
- » 24-hour concierge
- » 24/7 security and maintenance
- » Weekly housekeeping
- » Life Enrichment Co