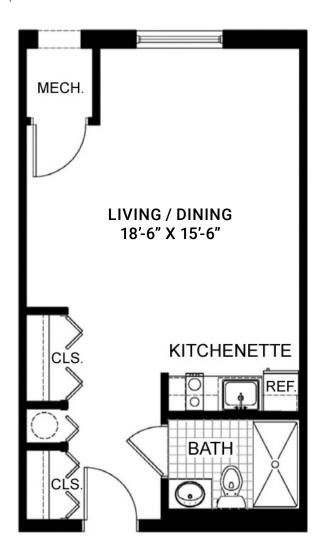

acious Apartment Homes**

Ring House offers a selection of studio, 1- and 2-bedroom apartment homes. There are select floorplans at below-market rates to qualified individuals. Our Resident Services Coordinator will assist with your transition.



THE CONGRESSIONAL 2 bedroom / 1 bath / ~880 sq ft



THE WOODMONT 2 bedroom / 2 bath / ~865 sq ft



THE KENSINGTON Studio / ~415 sq ft



THE STRATHMORE 1 bedroom / 1 bath / ~548 sq ft



1 bedroom / 1 bath / ~628 sq ft



# The Congressional

2 Bedroom / 1 Bath / approximately 880 sq ft





### The Woodmont

2 Bedroom / 2 Bath / approximately 865 sq ft





### The Strathmore

1 Bedroom / 1 Bath / approximately 548 sq ft





### The Potomac

1 Bedroom / 1 Bath / approximately 628 sq ft





# The Kensington

Studio / approximately 415 sq ft







### **Apartment Rates**

#### **MONTHLY RATES**

THE KENSINGTON (STUDIO) .....\$4,632\* THE STRATHMORE (STANDARD 1BR) .....\$5,111\* THE POTOMAC (DELUXE 1BR).....\$5,535\* THE CONGRESSIONAL (2BR, 1BA) .....\$7,066\* THE WOODMONT (2BR. 2BA) ......\$7.156-7.370\* SECOND RESIDENT \$1.092 additional



A one-time community fee will be due at the time of lease signing.

ALL STANDARD APARTMENTS \$6,000





### Your independent living rental package includes:

- » Spacious Ring House apartment with beautifully appointed luxury kitchens and bathrooms
- Kosher breakfast and dinner
- » State-of-the-art personal emergency response system
- » 24-hour concierge
- » 24/7 security and maintenance
- » Weekly housekeeping
- » Life Enrichment Counselor
- » Daily, robust lifestyle and leisure programs