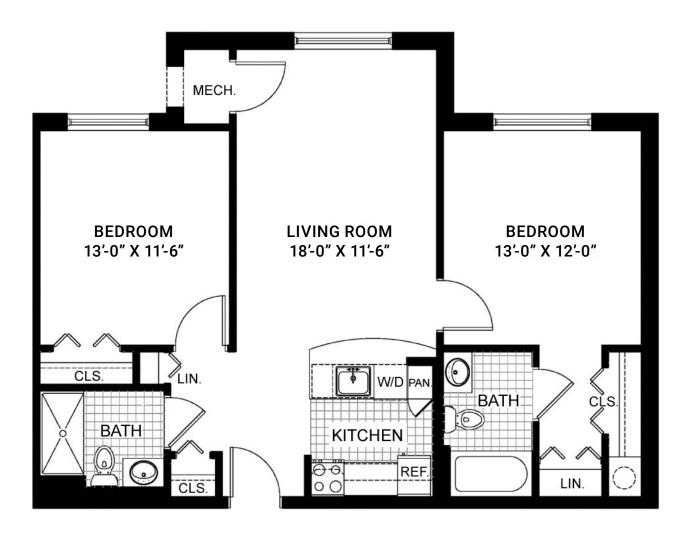

f, green beans with onions
- » Braised beef brisket Country mashed potatoes, green beans
- » Roasted chicken leg Sautéed cabbage, country mashed potatoes
- » Chocolate mousse











## **Spacious Apartment Homes**

Ring House offers a selection of studio, 1- and 2-bedroom apartment homes. There are select floorplans at below-market rates to qualified individuals. Our Resident Services Coordinator will assist with your transition.



THE CONGRESSIONAL 2 bedroom / 1 bath / ~880 sq ft



THE WOODMONT 2 bedroom / 2 bath / ~865 sq ft



THE KENSINGTON Studio / ~415 sq ft



THE STRATHMORE 1 bedroom / 1 bath / ~548 sq ft



1 bedroom / 1 bath / ~628 sq ft



# The Congressional

2 Bedroom / 1 Bath / approximately 880 sq ft





### The Woodmont

2 Bedroom / 2 Bath / approximately 865 sq ft





### The Strathmore

1 Bedroom / 1 Bath / approximately 548 sq ft





### The Potomac

1 Bedroom / 1 Bath / approximately 628 sq ft





# The Kensington

Studio / approximately 415 sq ft







### **Apartment Rates**

#### **MONTHLY RATES**

THE KENSINGTON (STUDIO) .....\$4,632\* THE STRATHMORE (STANDARD 1BR) .....\$5,111\* THE POTOMAC (DELUXE 1BR).....\$5,535\* THE CONGRESSIONAL (2BR, 1BA) .....\$7,066\* THE WOODMONT (2BR. 2BA) ......\$7.156-7.370\* SECOND RESIDENT \$1.092 additional



A one-time community fee will be due at the time of lease signing.

ALL STANDARD APARTMENTS \$6,000





### Your independent living rental package includes:

- » Spacious Ring House apartment with beautifully appointed luxury kitchens and bathrooms
- Kosher breakfast and dinner
- » State-of-the-art