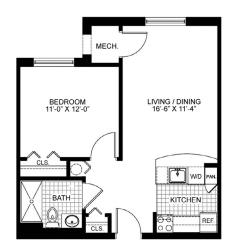

### The Strathmore

1 Bedroom / 1 Bath / approximately 548 sq ft

### The Potomac

1 Bedroom / 1 Bath / approximately 628 sq ft