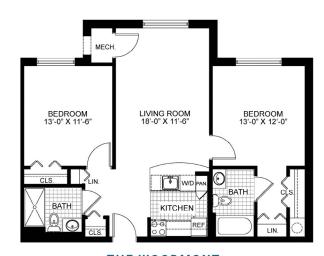

Hot entrées such as scrambled eggs, waffles with syrup, matzo brie and oatmeal with fruit
- » Fresh brewed coffee and tea selection

#### **LUNCH MENU**

» A variety of sandwiches, salads, and desserts

#### **DINNER MENU**

- » Chicken matzo ball soup Gefilte fish, tossed salad
- » Baked salmon Quinoa pilaf, green beans with onions
- » Braised beef brisket Country mashed potatoes, green beans
- » Roasted chicken leg Sautéed cabbage, country mashed potatoes
- » Chocolate mousse











## **Spacious Apartment Homes**

Ring House offers a selection of studio, 1- and 2-bedroom apartment homes. There are select floorplans at below-market rates to qualified individuals. Our Resident Services Coordinator will assist with your transition.



THE CONGRESSIONAL 2 bedroom / 1 bath / ~880 sq ft



THE WOODMONT 2 bedroom / 2 bath / ~865 sq ft



THE KENSINGTON Studio / ~415 sq ft



THE STRATHMORE 1 bedroom / 1 bath / ~548 sq ft



1 bedroom / 1 bath / ~628 sq ft



# The Congressional

2 Bedroom / 1 Bath / approximately 880 sq ft





### The Woodmont

2 Bedroom / 2 Bath / approximately 865 sq ft





### The Strathmore

1 Bedroom / 1 Bath / approximately 548 sq ft





### The Potomac

1 Bedroom / 1 Bath / approximately 628 sq ft





# The Kensington

Studio / approximately 415 sq ft







### **Apartment Rates**

#### **MONTHLY RATES**

THE KENSINGTON (STUDIO) .....\$4,632\* THE STRATHMORE (STANDARD 1BR) .....\$5,111\* THE POTOMAC (DELUXE 1BR).....\$5,535\* THE CONGRESSIONAL (2BR, 1BA) .....\$7,066\* THE WOODMONT (2BR. 2BA) ......\$7.156-7.370\* SECOND RESIDENT \$1.092 additio