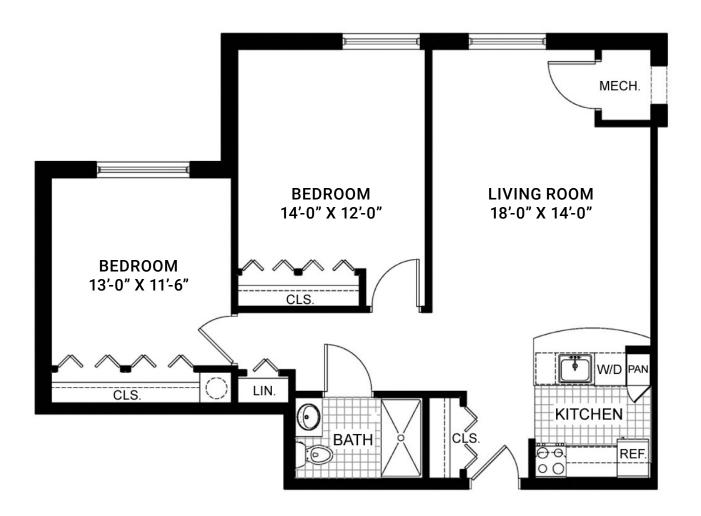

zo ball soup Gefilte fish, tossed salad
- » Baked salmon Quinoa pilaf, green beans with onions
- » Braised beef brisket Country mashed potatoes, green beans
- » Roasted chicken leg Sautéed cabbage, country mashed potatoes
- » Chocolate mousse











## **Spacious Apartment Homes**

Ring House offers a selection of studio, 1- and 2-bedroom apartment homes. There are select floorplans at below-market rates to qualified individuals. Our Resident Services Coordinator will assist with your transition.



THE CONGRESSIONAL 2 bedroom / 1 bath / ~880 sq ft



THE WOODMONT 2 bedroom / 2 bath / ~865 sq ft



THE KENSINGTON Studio / ~415 sq ft



THE STRATHMORE 1 bedroom / 1 bath / ~548 sq ft



1 bedroom / 1 bath / ~628 sq ft



# The Congressional

2 Bedroom / 1 Bath / approximately 880 sq ft





### The Woodmont

2 Bedroom / 2 Bath / approximately 865 sq ft





### The Strathmore

1 Bedroom / 1 Bath / approximately 548 sq ft





### The Potomac

1 Bedroom / 1 Bath / approximately 628 sq ft





# The Kensington

Studio / approximately 415 sq ft







### **Apartment Rates**

#### **MONTHLY RATES**

THE KENSINGTON (STUDIO) .....\$4,632\* THE STRATHMORE (STANDARD 1BR) .....\$5,111\* THE POTOMAC (DELUXE 1BR).....\$5,535\* THE CONGRESSIONAL (2BR, 1BA) .....\$7,066\* THE WOODMONT (2BR. 2BA) ......\$7.156-7.370\* SECOND RESIDENT \$1.092 additional



A one-time community fee will be due at the time of lease signing.

ALL STANDARD APARTMENTS \$6,000





### Your independent living rental package includes:

- » Spacious Ring House apartment with beautifully appointed luxury kitche