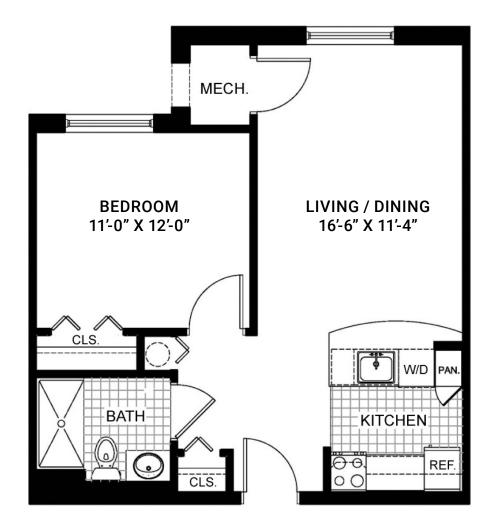

atoes, green beans
- » Roasted chicken leg Sautéed cabbage, country mashed potatoes
- » Chocolate mousse











## **Spacious Apartment Homes**

Ring House offers a selection of studio, 1- and 2-bedroom apartment homes. There are select floorplans at below-market rates to qualified individuals. Our Resident Services Coordinator will assist with your transition.



THE CONGRESSIONAL 2 bedroom / 1 bath / ~880 sq ft



THE WOODMONT 2 bedroom / 2 bath / ~865 sq ft



THE KENSINGTON Studio / ~415 sq ft



THE STRATHMORE 1 bedroom / 1 bath / ~548 sq ft



1 bedroom / 1 bath / ~628 sq ft



# The Congressional

2 Bedroom / 1 Bath / approximately 880 sq ft





### The Woodmont

2 Bedroom / 2 Bath / approximately 865 sq ft





### The Strathmore

1 Bedroom / 1 Bath / approximately 548 sq ft





### The Potomac

1 Bedroom / 1 Bath / approximately 628 sq ft





# The Kensington

Studio / approximately 415 sq ft







### **Apartment Rates**

#### **MONTHLY RATES**

THE KENSINGTON (STUDIO) .....\$4,632\* THE STRATHMORE (STANDARD 1BR) .....\$5,111\* THE POTOMAC (DELUXE 1BR).....\$5,535\* THE CONGRESSIONAL (2BR, 1BA) .....\$7,066\* THE WOODMONT (2BR. 2BA) ......\$7.156-7.370\* SECOND RESIDENT \$1.092 additional



A one-time community fee will be due at the time of lease signing.

ALL STANDARD APARTMENTS \$6,000





### Your independent living rental package includes:

- » Spacious Ring House apartment with beautifully appointed luxury kitchens and bathrooms
- Kosher breakfast and dinner
- » State-of-the-art personal emergency response system
- » 24-hour concierge
- » 24/7 secu